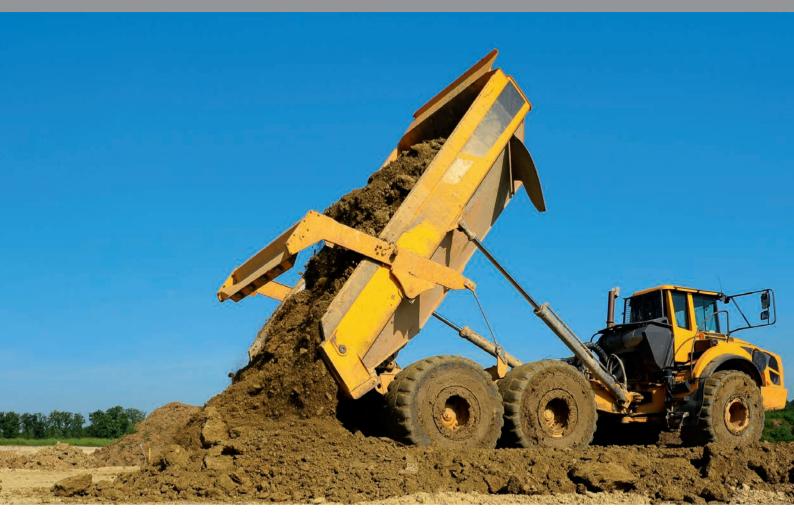

# Hydraulic cylinders for dumpers

- Steering
- Lift

Please scan with your mobile device for further information.