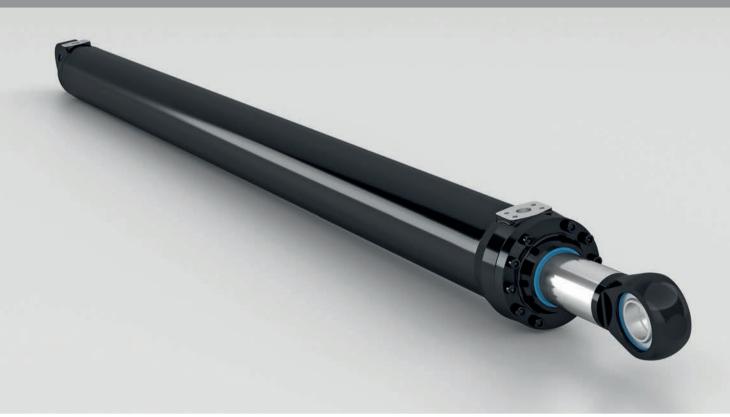

#### Pacoma standard parameters

| •                    |                                                                                     |
|----------------------|-------------------------------------------------------------------------------------|
| Closed length:       | up to 3000 mm                                                                       |
| Stroke:              | up to 2500 mm                                                                       |
| Piston diameter:     | up to 260 mm                                                                        |
| Piston rod diameter: | up to 120 mm                                                                        |
| Operating pressure:  | up to 360 bar                                                                       |
| Temperature range:   | -25°C to 80°C                                                                       |
| Durability:          | > 2.000.000 cycles                                                                  |
| Cushioning:          | application-optimized cushioning characteristic (rod and bottom side)               |
| Seal system:         | protected against dieseling, low<br>friction, no stick-slip-effect                  |
| Bearings:            | hardened steel or bronze bearings                                                   |
| Maintenance:         | easy and quick by form-fit piston<br>fixation (low torque) – LIRE                   |
| Installation:        | fix points, oil ports, grease nipples according to customer request                 |
| Paint:               | high solid coating in any RAL color and levels                                      |
| Special Features:    | stroke measurement systems,<br>integrated valves, external fluid<br>lines, brackets |
| <b>.</b>             |                                                                                     |