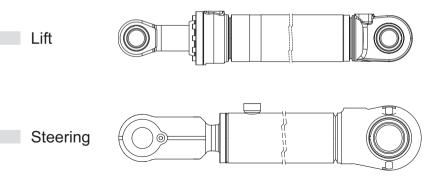

# Hydraulic cylinders for dumpers

- Steering
- Lift

Please scan with your mobile device for further information.